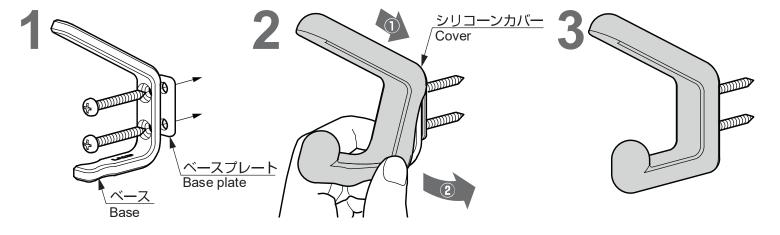

## **LAMP**。 ゴムレンジャー ダブル PXB-GR05-211 型

## Installation Manual 取付説明書

取付前に必ずこの取付説明書をお読みください。

Before starting installation, please read these instructions thoroughly.

### 取り付けられない所 一例

石膏吸音ボード、土壁、しっくい、タイル、ガラス等、補強下地の無い壁

## <u></u>注意

このフックは 2 点止めです。必ず 2 点ともねじの効く、下地のある所を選んでしっかり取り付けてください。 Be sure to fix both screws firmly to the parts of reinforcement.

壁材が石膏ボードや薄い合板などの場合、強度がありませんので、市販の下地探し機等で、下地があるか確認してください。

Check the strength of the material on which the hook into be installed or install the hook reinforced material / wall.

#### 取付手順



#### 本製品に関するご質問·ご相談は、ご購入先の 販売店 へのお問い合わせを推奨しております。

※弊社は代理店販売をメインとしておりますので、販売代理店へ 先ずお問い合わせいただく事が、スムーズな対応にもなります。

# ・ SUGATSUNE スガツネ工業

TEL:03-3864-1122(代) 平日9:00~17:30 2021.09, 0953-2