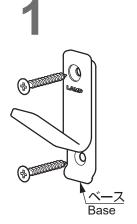

## **注意**

このフックは 2 点止めです。必ず 2 点ともねじの効く、下地のある所を選んでしっかり取り付けてください。

Be sure to fix both screws firmly to the parts of reinforcement.

壁材が石膏ボードや薄い合板などの場合、強度がありませんので、市販の下地探し機等で、下地があるか確認してください。

Check the strength of the material on which the hook into be installed or install the hook reinforced material / wall.